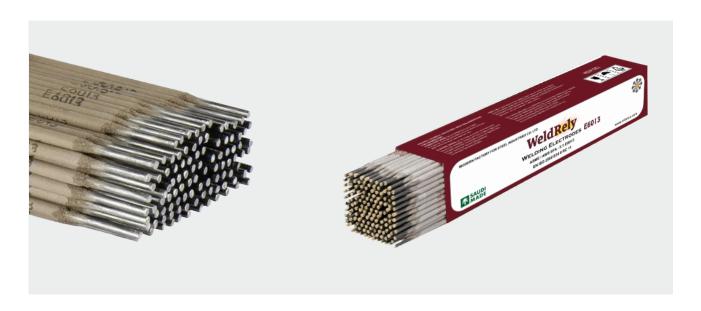

## WELDING ELECTRODES

#### → PRODUCT SPECIFICATION

ASME / AWS SFA - 5.1 : E6013 & E7018

#### → USE AND APPLICATION

WELDRELY E6013 is a Rutile Cellulosic electrode that has very good weldability in all positions except vertical down. Operates with AC, use low amperage.

Excellent welding properties in AC polarity, good striking and restriking characteristics, sound penetration, flat beads. Popular for general steel construction.

WELDRELY E7018 is a low-hydrogen electrode that can be used with either AC or DCEP. E7018 electrodes are used for joints involving high-strength, high-carbon, or low-alloy steels.

#### → WIRE SIZES & PACKAGING

| Sizes :      | 2.5 mm                                          | 3.2 mm   | 4.0 mm    | 5.0 mm    |
|--------------|-------------------------------------------------|----------|-----------|-----------|
| Current (A): | 60 - 90                                         | 90 - 130 | 150 - 190 | 200 - 240 |
| Length:      | 300, 350, 400, 450 (depend on wire size & type) |          |           |           |
| Package :    | 4x5 kg Packet / Box (50 Boxes each pallet)      |          |           |           |
| Weight:      | 5 Kg & 20 Kg                                    |          |           |           |