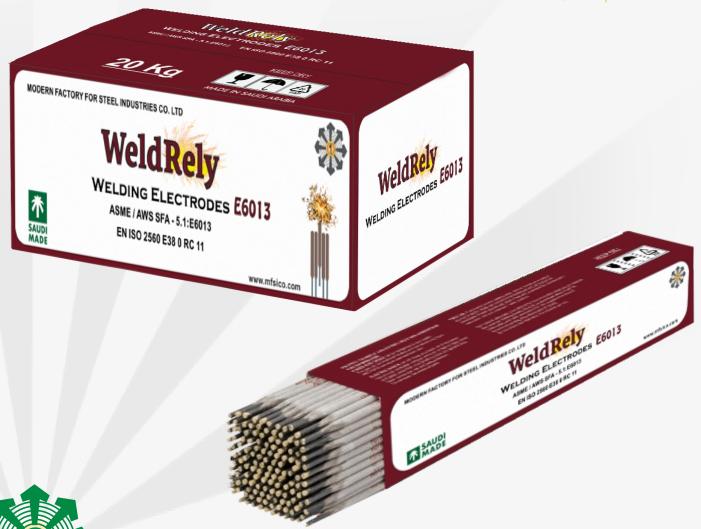

## WELDING ELECTRODES

#### → PRODUCT SPECIFICATION

ASME / AWS SFA - 5.1 : E6013 & E7018

#### → USE AND APPLICATION

WELDRELY E6013 is a Rutile Cellulosic electrode that has very good weldability in all positions except vertical down. Operates with AC, use low amperage.

Excellent welding properties in AC polarity, good striking and restriking characteristics, sound penetration, flat beads. Popular for general steel construction.

WELDRELY E7018 is a low-hydrogen electrode that can be used with either AC or DCEP. E7018 electrodes are used for joints involving high-strength, high-carbon, or low-alloy steels.

#### → WIRE SIZES & PACKAGING

| Sizes :      | 2.5 mm                                          | 3.2 mm   | 4.0 mm    | 5.0 mm    |
|--------------|-------------------------------------------------|----------|-----------|-----------|
| Current (A): | 60 - 90                                         | 90 - 130 | 150 - 190 | 200 - 240 |
| Length:      | 300, 350, 400, 450 (depend on wire size & type) |          |           |           |
| Package :    | 4x5 kg Packet / Box (50 Boxes each pallet)      |          |           |           |
| Weight:      | 5 Kg & 20 Kg                                    |          |           |           |